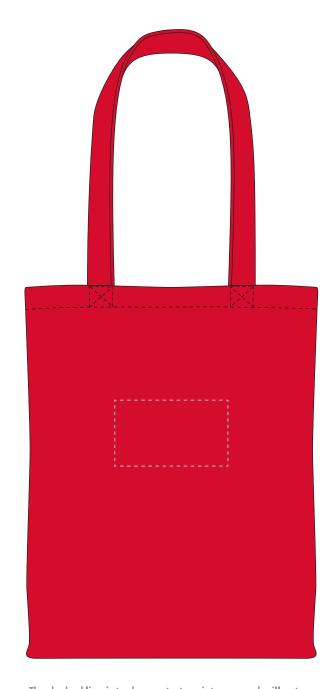

Product and Artwork Proof ROBINSON SHOPPER

Your Ref: Quantity: Product Code: QB0660
Our Ref: Version: 1 Product Colour: RED

## MADERIA THREAD COLOUR

Colour 1

Colour 2

Colour 3

Colour 4

ARTWORK SCALE 25%

Product Image for visualisation - colours may vary

- The dashed line is to demonstrate print area and will not appear on your printed item
  - 1. Your order will not go in to print and production time cannot be confirmed, unless artwork has been approved via the online system.
  - 2. Once printed, artwork cannot be amended, mistakes must be rectified at visual stage.
  - 3. Claims for faulty goods will be honoured, only if the goods are returned to us. We will not issue credits/refunds for items that have been distributed. Please ensure that goods are satisfactory before distribution
  - 4. We are not responsible for delays during transit.